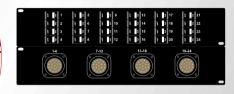

Click on a graphic image regarding the primary connector/breaker type to open the PDF. There are model numbers below the images. Choose the model number in the drop down menu and add to cart.

Click the PDF button for Cam panels to find model number. Use the drop menu to add to cart. Remember to click the "RNG" button if necessary to Reverse Neutral and Ground. If this is the finished distro, click "proceed to checkout" at the bottom of the shopping cart and proceed.