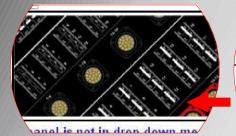

Click on a graphic image regarding the primary connector/breaker type to open the PDF. There are model numbers below the images. Choose the model number in the drop down menu and add to cart.

Click the PDF button for Cam panels to find model number. Use the drop menu to add to cart. Remember to click the "RNG" button if necessary to Reverse Neutral and Ground. If this is the finished distro, click "proceed to checkout" at the bottom of the shopping cart and proceed.