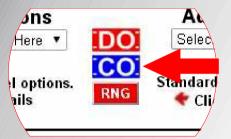

Click on a graphic image regarding the primary connector/breaker type to open the PDF. There are model numbers below the images. Choose the model number in the drop down menu and add to cart.

Click the PDF button for Cam panels to find model number. Use the drop menu to add to cart. Remember to click the "RNG" button if necessary to Reverse Neutral and Ground. If this is the finished distro, click "proceed to checkout" at the bottom of the shopping cart and proceed.