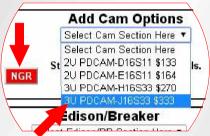

Click on a graphic image regarding the primary connector/breaker type to open the PDF. There are model numbers below the images. Choose the model number in the drop down menu and add to cart.

Click the PDF button for Cam panels to find model number. Use the drop menu to add to cart. Remember to click the "RNG" button if necessary to Reverse Neutral and Ground. If this is the finished distro, click "proceed to checkout" at the bottom of the shopping cart and proceed.