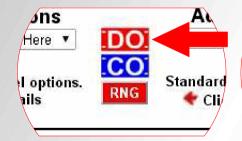

Click on a graphic image regarding the primary connector/breaker type to open the PDF. There are model numbers below the images. Choose the model number in the drop down menu and add to cart.

Click the PDF button for Cam panels to find model number. Use the drop menu to add to cart. Remember to click the "RNG" button if necessary to Reverse Neutral and Ground. If this is the finished distro, click "proceed to checkout" at the bottom of the shopping cart and proceed.