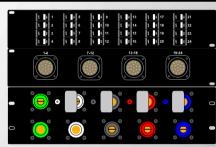

Click on a graphic image regarding the primary connector/breaker type to open the PDF. There are model numbers below the images. Choose the model number in the drop down menu and add to cart.

Click the PDF button for Cam panels to find model number. Use the drop menu to add to cart. Remember to click the "RNG" button if necessary to Reverse Neutral and Ground. If this is the finished distro, click "proceed to checkout" at the bottom of the shopping cart and proceed.