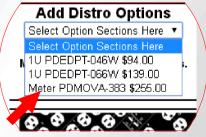

0

Click the options PDF to see edison convenience and meter options. Add these items to cart and complete checkout. Since there are various locations these items can be integrated, A graphic image of the finished product will be sent before the build showing orientation.