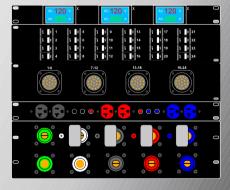

0

Click the options PDF to see edison convenience and meter options. Add these items to cart and complete checkout. Since there are various locations these items can be integrated, A graphic image of the finished product will be sent before the build showing orientation.

An infinite number of combinations are available. Other connector/breaker panels can be added to checkout creating a distro that best fits your needs. Any combination of assemblies other than a connector/breaker panel with a single cam panel will require graphics sent to confirm the build. Panels and connectors not shown on the page are still available. Contact RTG Products for custom panel assemblies. See "Cases at Cost" to add an ATA case that fits the finished distro.