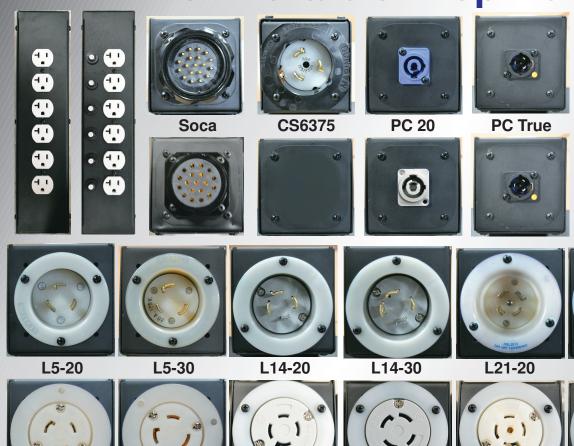

**DR - DimmerRack** XB - XBrick

0

0

0

0

N - Input Only P - Pass Thru **B** - Breakered

| 52 - L5-20  | 43 - L14-30 | PC2 - Powercon 20   | SO - Socapex<br>CS - CS6375 |
|-------------|-------------|---------------------|-----------------------------|
| 53 - L5-30  | 22 - L21-20 | PC1 - Powercon True |                             |
| 42 - L14-20 | 23 - L21-30 | PC3 - Powercon 32   |                             |